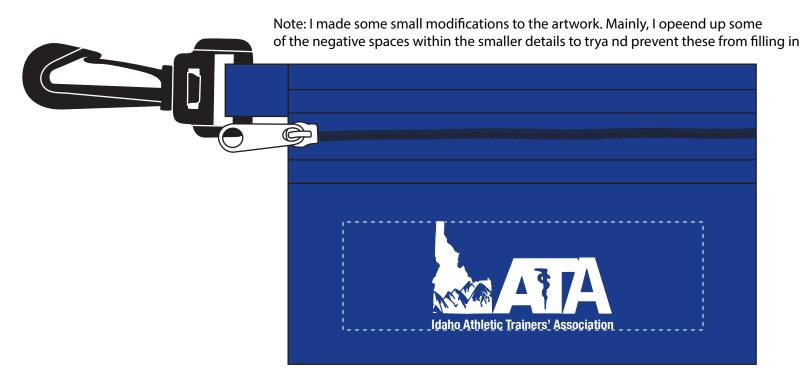

Order#: 153348 Product: Take-A-Long First Aid Kit 2: Blue Item #: 1016-309913 Imprint Method: Screen Print on the Front: White Actual Imprint Size: 1.88"W x 1.12"H

Actual Size of Imprint Dotted Lines Do Not Print