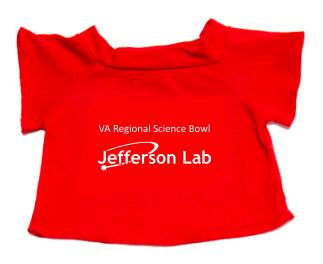

Order#: 153344

**Product: Panda Plush Magnet- Red** 

Item #: 1323-318404

Imprint Method: Screen Print on the Front - White