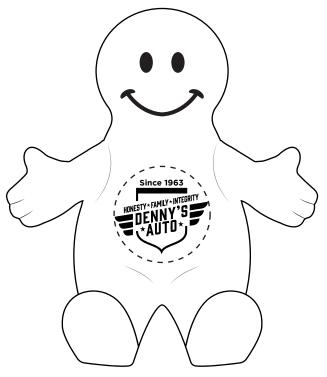

Order#:153338Product:Happy Dude Mobile Device Holder: WhiteItem #:1097-307240Imprint Method:Pad Print on the Across Belly.: BlackActual Imprint Size:1"W x 0.8"H

Note: I made some small modifications to the artwork so that the smaller text could print more legibly. Please advise if this is okay

Actual Size of Imprint Dotted Lines Do Not Print