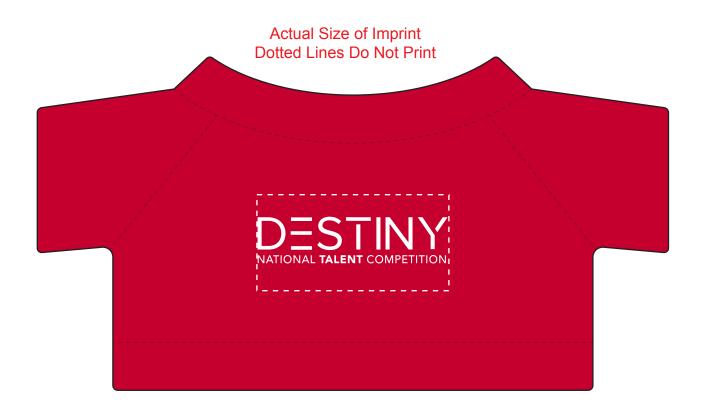

**Order#**: 153333

Product: Plush Bear with T-Shirt - 7": Red

Item #: 1097-316289

Imprint Method: Silkscreen on the Front of T-Shirt.: White

Actual Imprint Size: 2"W x 0.5"H