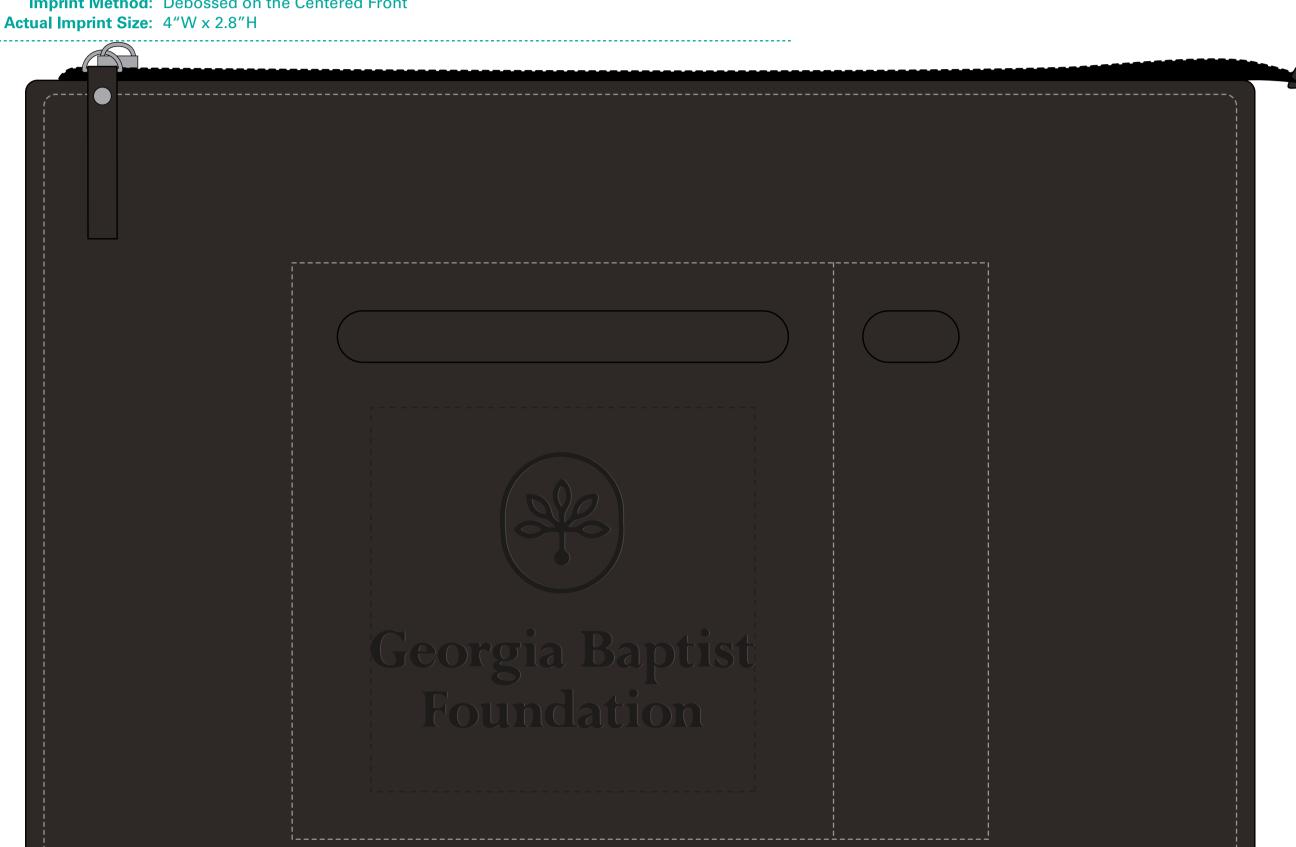

## **Order#:** 153331 **Product:** Tuscany<sup>™</sup> Zip File Folder: Black

**Item #:** 1097-318744 Imprint Method: Debossed on the Centered Front

Please proof carefully for spelling errors, omissions, and layout accuracy. It is your responsibility to correct any errors. Garrett Specialties assumes no responsibility for errors after a proof has been authorized to print. Please note changes or revisions to your proof from your original instructions may cause revision in your ship date. Delays in paper proof approval also may require a change in your schedule ship dates. Occasionally, some fax machines may distort the image. Please pay close attention to numbers.