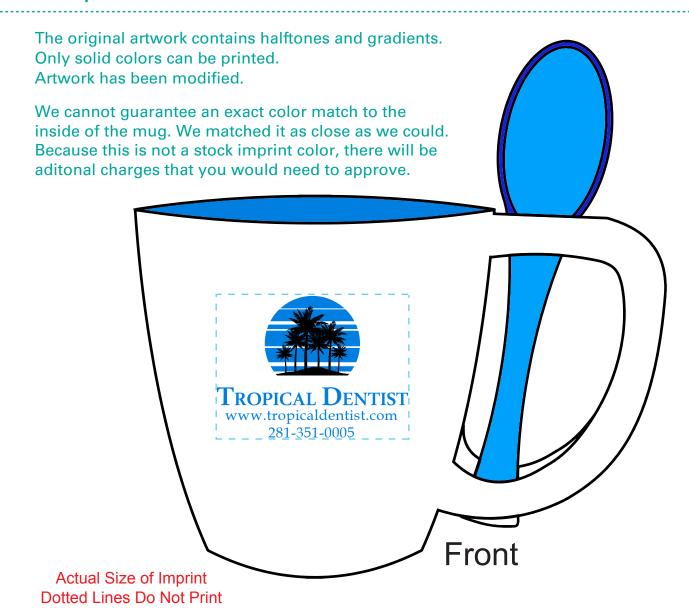

Order#: 153329-Q

**Product:** Stir'n Sip Mug™: Translucent blue

**Item #**: 1098-313207

Imprint Method: Screen Print; Black, PMS 2727C

Actual Imprint Size: 2 in x 1.5 in

## \*\*\*IMPORTANT INFORMATION\*\*\* (PLEASE READ)

Please proof carefully for spelling errors, omissions, and layout accuracy. It is your responsibility to correct any errors. Garrett Specialties assumes no responsibility for errors after a proof has been authorized to print. Please note changes or revisions to your proof from your original instructions may cause revision in your ship date. Delays in paper proof approval also may require a change in your schedule ship dates. Occasionally, some fax machines may distort the image. Please pay close attention to numbers.

Due to inherent technical differences in color monitors, the imprint colors and product colors depicted in the attached proof will not resemble those in the final product. We make every effort to match requested custom colors, but cannot guarantee a 100% exact match. Imprints are applied using pad or screen inks. These inks are hand mixed as close as possible to the requested color but may vary 2 to 4 shades. For this reason an exact PMS match cannot be guaranteed. Your order is ON HOLD until we receive an approval from you in reference to your artwork.