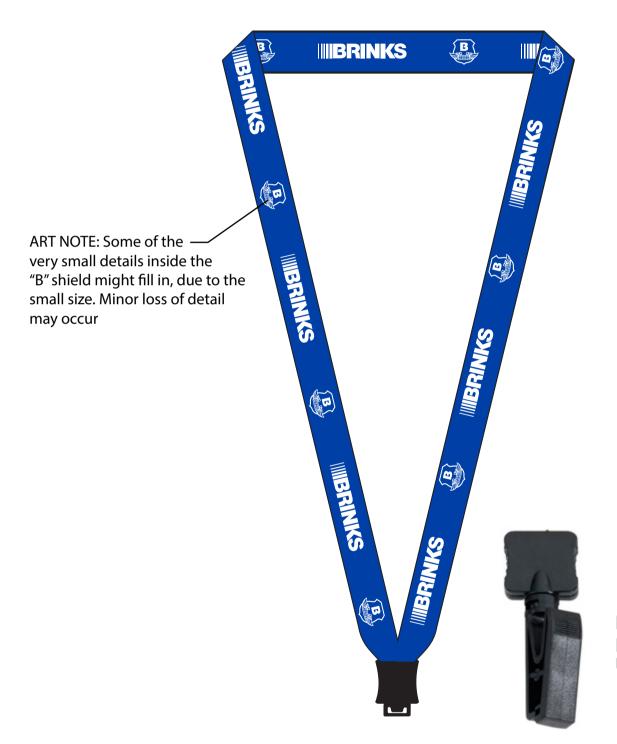

**Order#**: 153323

Product: Dye-Sublimated Polyester Lanyard with O-Ring Attachment 3/4 Inch: Plastic Bulldog Clip

**Item #**: 1250-3153726

**Imprint Method**: 4 Color Process on the Both Sides (End to End)

**Plastic** Bulldog Clip Part#: PA1

\*\*\*IMPORTANT INFORMATION\*\*\* (PLEASE READ)
Please proof carefully for spelling errors, omissions, and layout accuracy. It is your responsibility to correct any errors. Garrett Specialties assumes no responsibility for errors after a proof has been authorized to print. Please note changes or revisions to your proof from your original instructions may cause revision in your ship date. Delays in paper proof approval also may require a change in your schedule ship dates. Occasionally, some fax machines may distort the image. Please pay close attention to numbers.