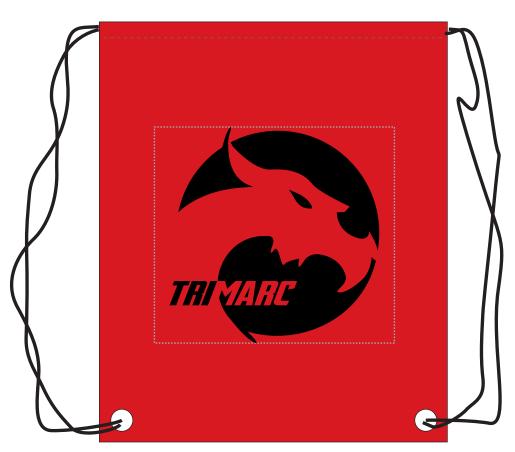

Order#: 153312

**Product:** Polyester Drawstring Cinch Pack: Red

**Item #**: 1016-309863

**Imprint Method**: Screen Print on the Front: Black

Actual Imprint Size: 8.75"W x 9"H