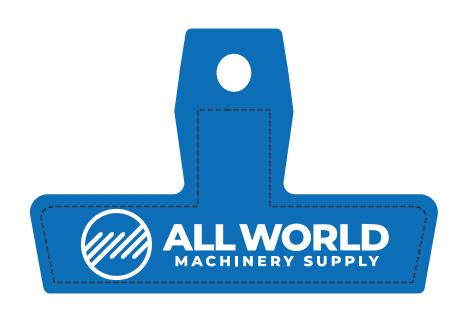

Order#: 153307

Product: Bag Clip - 4": Royal Blue

Item #: 1116-303219

Imprint Method: Screen Print on the Grip Area: White