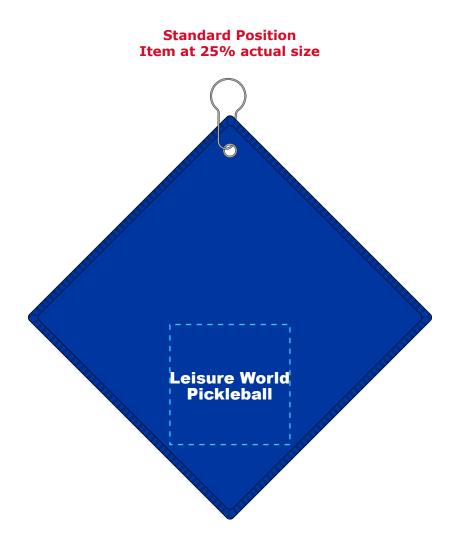

Order#: 153298 Product: Microfiber Golf Towel: Blue Item #: 1097-318394 Imprint Method: Silkscreen on the Front: White