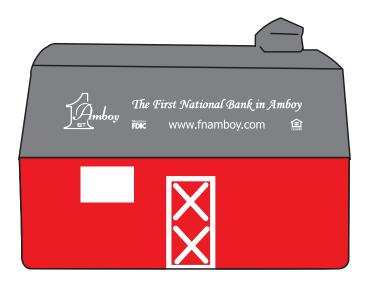

Order#: 153295

Product: Barn Stress Ball Item #: 1008-304924

Imprint Method: Pad Print on the Side 1 (Upper Section of roof): White

Actual Imprint Size: 2.5" Wide

Note: FDIC and Equal housing logos are very small and will fill in when printed