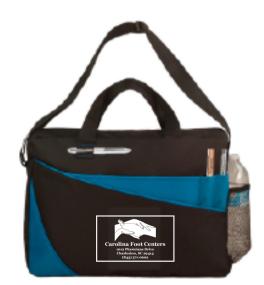

**Art Proof** 

Order#: 153291 Product: Riata – Business Brief: Royal Item #: 1101-3153712 Imprint Method: Screen Print on the Front: White Actual Imprint Size: 6.7"Wide x 4"Tall