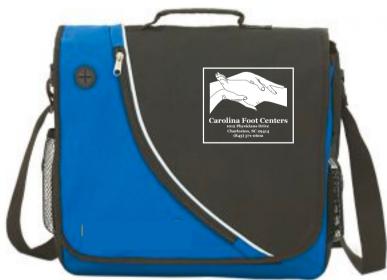

Art Proof

Order#: 153291 Product: Corba Messenger Bag: Royal Item #: 1101-308861 Imprint Method: Screen Print on the Front: White Actual Imprint Size: 6"Wide