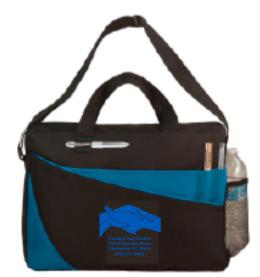

**Art Proof** 

Order#: **153291** Product: **Riata – Business Brief: Royal** Item #: **1101-3153712** Imprint Method: **Screen Print on the Front: Royal blue 2935** Actual Imprint Size: **4.8"Wide x 4"Tall** 

Note: the blue imprint will not show up well on this item. It will be hard to see. I recommend white for better contrast & visibility.