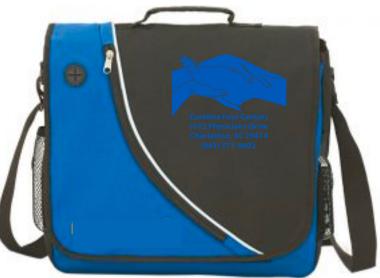

Order#: 153291 Product: Corba Messenger Bag: Royal Item #: 1101-308861 Imprint Method: Screen Print on the Front: Royal Blue 2936 Actual Imprint Size: 6"Wide

Note: the blue imprint will not show up well on this item. It will be hard to see. I recommend white for better contrast & visibility.