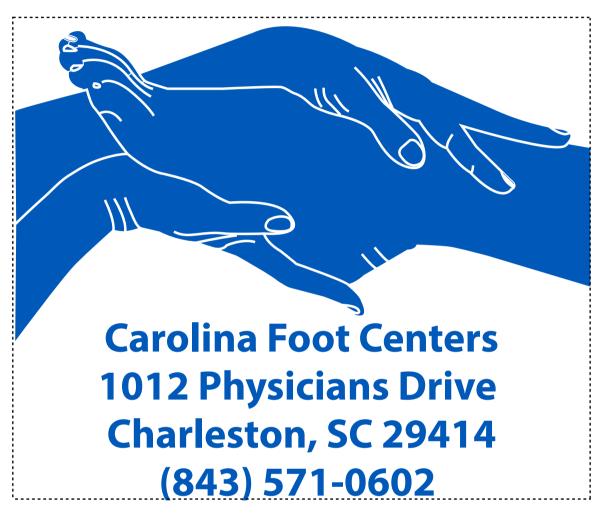

Order#: 153291 Product: Corba Messenger Bag: Royal Item #: 1101-308861 Imprint Method: Screen Print on the Front: Royal Blue 2936 Actual Imprint Size: 6"Wide

Note: the blue imprint will not show up well on this item. It will be hard to see. I recommend white for better contrast & visibility.