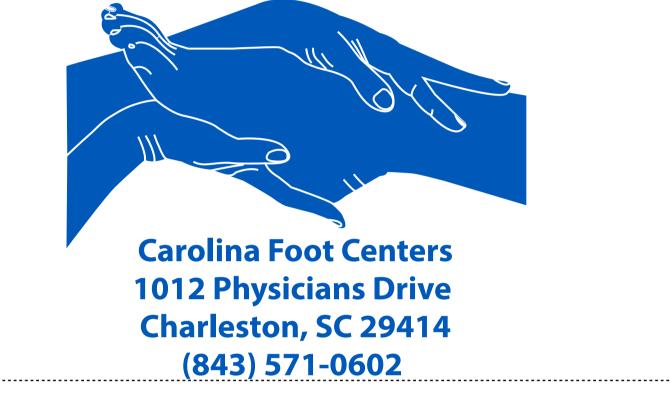

**Art Proof** 

Order#: **153291** Product: **Riata – Business Brief: Royal** Item #: **1101-3153712** Imprint Method: **Screen Print on the Front: Royal blue 2935** Actual Imprint Size: **4.8"Wide x 4"Tall** 

Note: the blue imprint will not show up well on this item. It will be hard to see. I recommend white for better contrast & visibility.