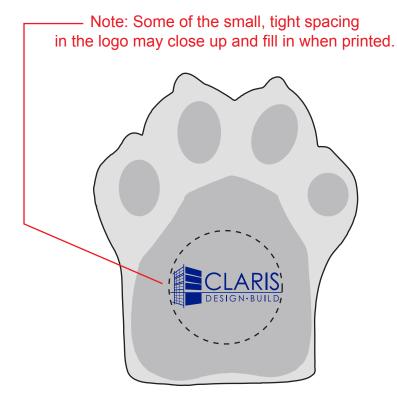

Order#: 153288 Product: Pet Paw Stress Reliever Item #: 1348-31611 Imprint Method: Pad Print on the Front, Center: Reflex Blue Actual Imprint Size: 1.15"W x 0.5"H

Actual Size of Imprint Dotted Lines Do Not Print