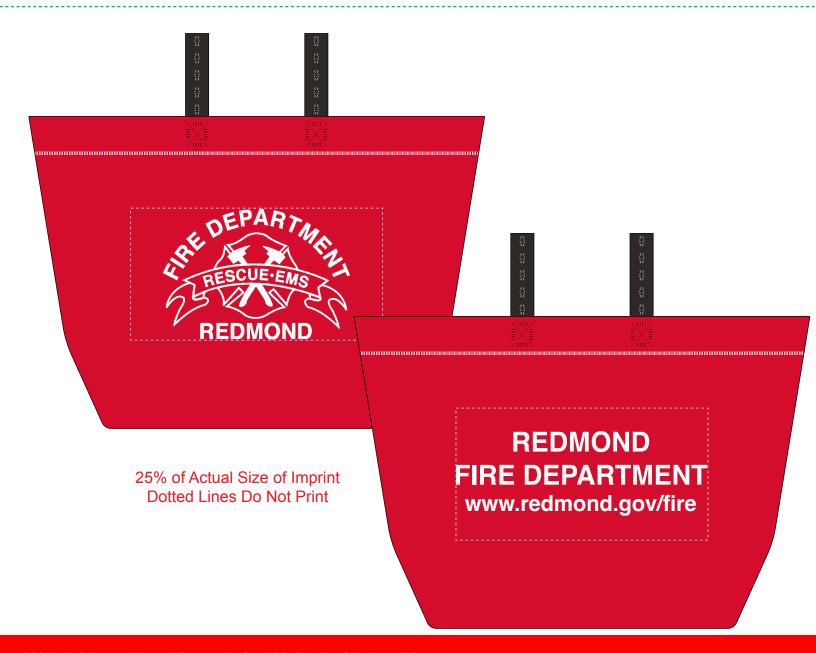

Order#: 153287

Product: Two Tone Non-Woven Tote: Red

Item #: 1348-315959

Imprint Method: Silkscreen on the Side 1: White