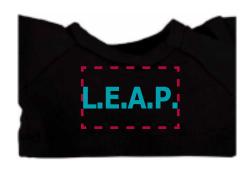

Order#: 153286

Product: Frog Wild Bunch KeyTag: BlackT Shirt

Item #: 1039-303724

Imprint Method: Screen Print on the Shirt (Center):Teal 320

Actual Imprint Size: 1"W x 0.25"H

Actual Size of Imprint
Dotted Lines Do Not Print