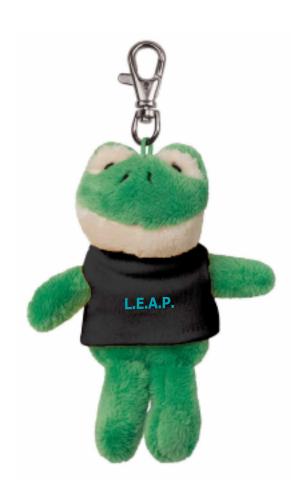

Order#: 153286

Product: Frog Wild Bunch KeyTag: BlackT Shirt

Item #: 1039-303724

Imprint Method: Screen Print on the Shirt (Center):Teal 320

Actual Imprint Size: 1"W x 0.25"H

Actual Size of Imprint
Dotted Lines Do Not Print