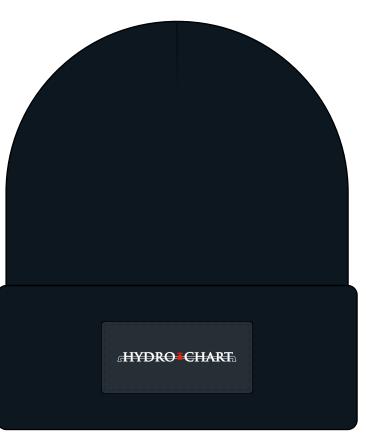

Order#: 153278

**Product: Knit Beanie with Patch: Black** 

Item #: 1097-319635

Imprint Method: Embroidery on the Centered on Patch.: Red 485, White

Actual Imprint Size: 2.5"W x 0.2"H

Actual Size of Imprint
Dotted Lines Do Not Print

Graphic is for placement only Not to scale