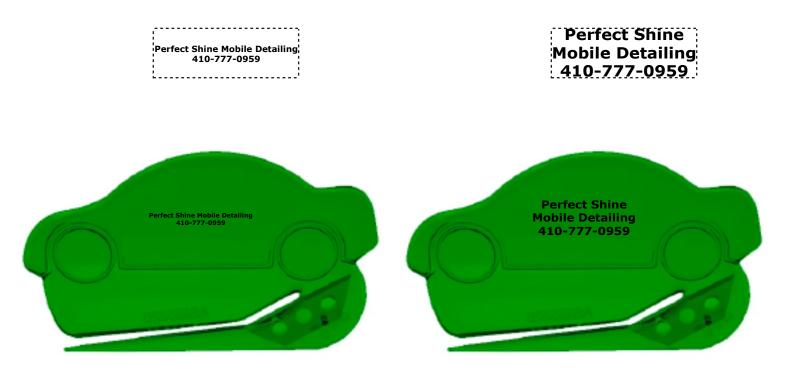

Order#: 153274 Product: Car Shape Letter Opener: Tr. Green Item #: 1268-103205 Imprint Method: creen Print on the Inside Car: Black Actual Imprint Size: 1.5"Wide

> Note: 3 lines of text will allow for a larger imprint. Please advise which option you are approving.