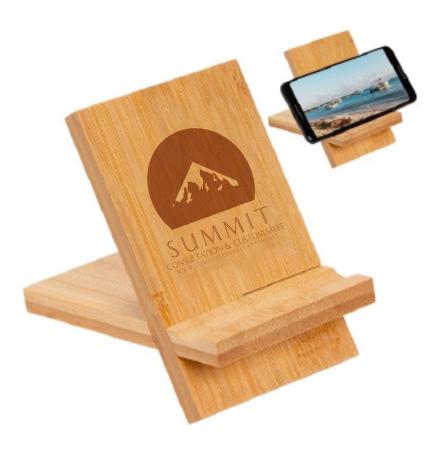

Order#: 153262

**Product: Bamboo Portable Phone Stand** 

Item #: 1008-3153037

Imprint Method: Laser Engraved on the Front.

Actual Imprint Size: 2.5"Wide