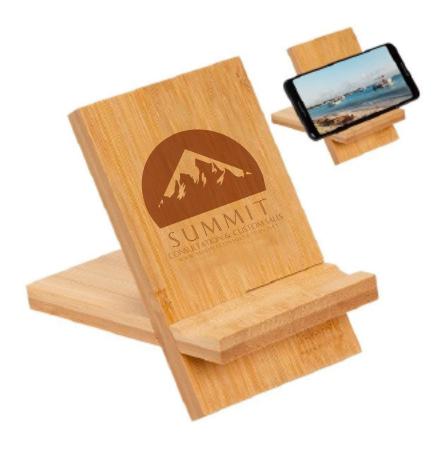

Order#: 153262

**Product: Bamboo Portable Phone Stand** 

Item #: 1008-3153037

Imprint Method: Laser Engraved on the Front.

Actual Imprint Size: 2.5"Wide