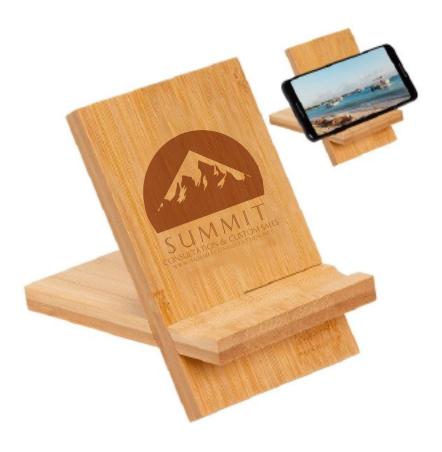

Order#: 153262

**Product: Bamboo Portable Phone Stand** 

Item #: 1008-3153037

Imprint Method: Laser Engraved on the Front.

Actual Imprint Size: 2.5"Wide