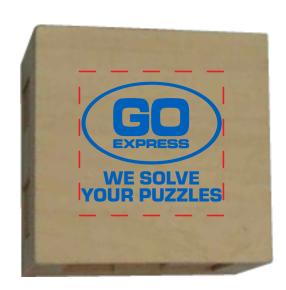

Order#: 153254

**Product: Wooden Sliding Cube Puzzle** 

Item #: 1364-308110

Imprint Method: Screen Print on the Top: Royal Blue 300

Actual Imprint Size: 1.5" Wide