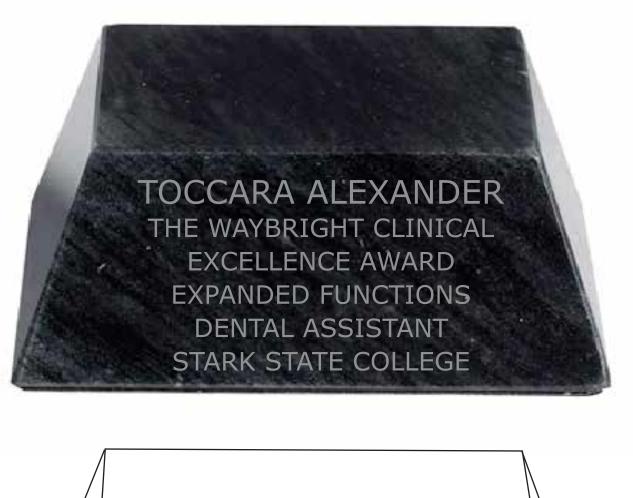

Order#: 153252 Product: Large Black Marble Pyramid Base Item #: 1091-313225 Imprint Method: Sand Etched w/ Colorfill on the Front: Silver 877 Actual Imprint Size: 3.6"W x 2"H

TOCCARA ALEXANDER THE WAYBRIGHT CLINICAL EXCELLENCE AWARD EXPANDED FUNCTIONS DENTAL ASSISTANT STARK STATE COLLEGE