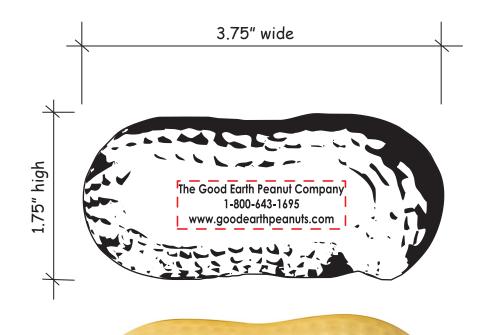

Order#: 153248 Product: Peanut Stress Reliever Item #: 1364-310381 Imprint Method: Pad Print on the Smooth Area: Black Actual Imprint Size: 1.72"W x 0.43"H

The Good Earth Peanut Company 1-800-643-1695 www.goodearthpeanuts.com