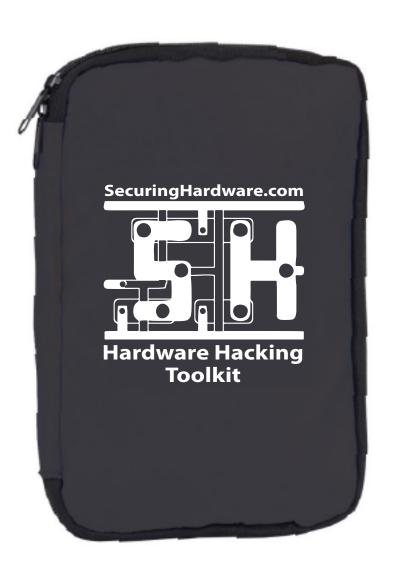

Order#: 153247

**Product: Gadget Wallet: Black** 

Item #: 1101-319358

Imprint Method: Screen Print on the Front of Bag: White

Actual Imprint Size: 3"W x 3"H

Actual Size of Imprint **Dotted Lines Do Not Print** 