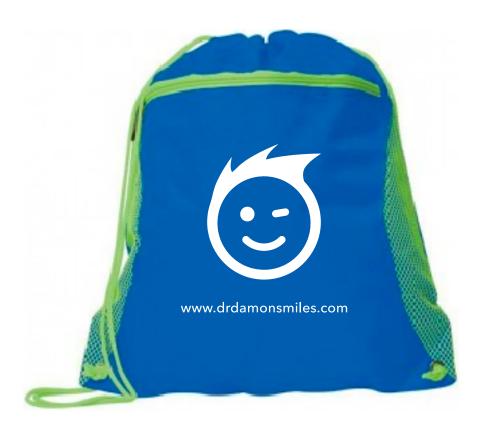

## Order#: 153232 Product: Duo Color Mesh Pocket Sport Pack: Royal/Lime Item #: 1039-312775 Imprint Method: Screen Print on the Front: White Actual Imprint Size: 7"W x 7"H

## www.drdamonsmiles.com

Actual Size of Imprint Dotted Lines Do Not Print