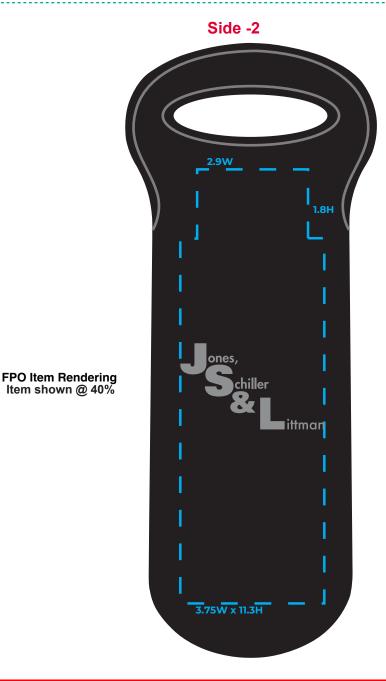

## eProof

2 Split Rock Drive Suite 11, Cherry Hill, NJ 08003 Telephone: 1-856 424-4818 or 1-800 320-1510 Fax: 1-856 424-5269 Hours of Operation: 9:00 - 5:30 pm Eastern, M - F Customer Service E-mail: service@garrettspecialties.com

| Order#:              |                                                                      |
|----------------------|----------------------------------------------------------------------|
| Product:             | BUILT <sup>®</sup> One Bottle Tote: Black                            |
| ltem #:              | 1097-305508                                                          |
| Imprint Method:      | Heat Transfer on the Side 2 (No BUILT <sup>®</sup> logo): Silver 877 |
| Actual Imprint Size: |                                                                      |
|                      |                                                                      |

## \*\*\*IMPORTANT INFORMATION\*\*\* (PLEASE READ)

Please proof carefully for spelling errors, omissions, and layout accuracy. It is your responsibility to correct any errors. Garrett Specialties assumes no responsibility for errors after a proof has been authorized to print. Please note changes or revisions to your proof from your original instructions may cause revision in your ship date. Delays in paper proof approval also may require a change in your schedule ship dates. Occasionally, some fax machines may distort the image. Please pay close attention to numbers.

It is imperative that you view your e-proof and submit your approval and/or changes promptly to maintain your anticipated delivery date.

Please keep in mind that this virtual proof is not a printed sample of your artwork on our product. The size and placement of the artwork may vary from this proof when actually printed on the product. Carefully review the attached proof for verification of copy & layout.

Due to inherent technical differences in color monitors, the imprint colors and product colors depicted in the attached proof will not resemble those in the final product. We make every effort to match requested custom colors, but cannot guarantee a 100% exact match. Imprints are applied using pad or screen inks. These inks are hand mixed as close as possible to the requested color but may vary 2 to 4 shades. For this reason an exact PMS match cannot be guaranteed. Your order is ON HOLD until we receive an approval from you in reference to your artwork.