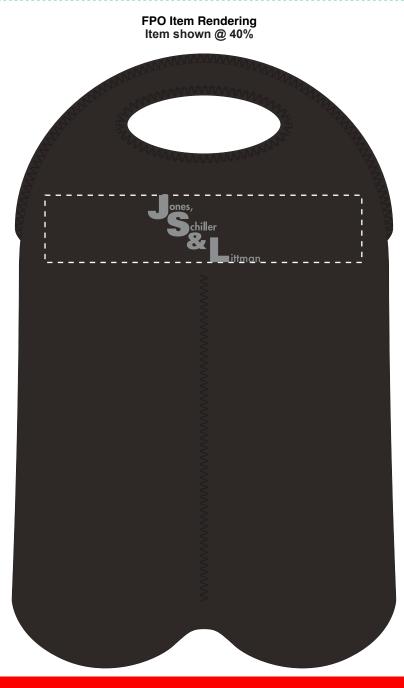

## eProof

2 Split Rock Drive Suite 11, Cherry Hill, NJ 08003 Telephone: 1-856 424-4818 or 1-800 320-1510 Fax: 1-856 424-5269 Hours of Operation: 9:00 - 5:30 pm Eastern, M - F Customer Service E-mail: service@garrettspecialties.com

| Order#:              | 153231                                                  |
|----------------------|---------------------------------------------------------|
| Product:             | BUILT <sup>®</sup> Two Bottle Tote: Black               |
| ltem #:              | 1097-305506                                             |
| Imprint Method:      | Heat Transfer on the Side 2 (No BUILT®logo): Silver 877 |
| Actual Imprint Size: | 2.91"W x 1.75"H                                         |
|                      |                                                         |

## \*\*\*IMPORTANT INFORMATION\*\*\* (PLEASE READ)

Please proof carefully for spelling errors, omissions, and layout accuracy. It is your responsibility to correct any errors. Garrett Specialties assumes no responsibility for errors after a proof has been authorized to print. Please note changes or revisions to your proof from your original instructions may cause revision in your ship date. Delays in paper proof approval also may require a change in your schedule ship dates. Occasionally, some fax machines may distort the image. Please pay close attention to numbers.

It is imperative that you view your e-proof and submit your approval and/or changes promptly to maintain your anticipated delivery date. Please keep in mind that this virtual proof is not a printed sample of your artwork on our product. The size and placement of the artwork may vary from this proof when actually printed on the product. Carefully review the attached proof for verification of copy & layout.

Due to inherent technical differences in color monitors, the imprint colors and product colors depicted in the attached proof will not resemble those in the final product. We make every effort to match requested custom colors, but cannot guarantee a 100% exact match. Imprints are applied using pad or screen inks. These inks are hand mixed as close as possible to the requested color but may vary 2 to 4 shades. For this reason an exact PMS match cannot be guaranteed. Your order is ON HOLD until we receive an approval from you in reference to your artwork.