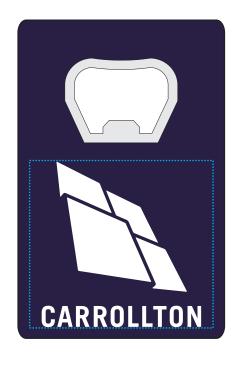

Order#: 153230-Q

Product: Credit Card Bottle Opener: Dark Blue & Orange

Item #: 1098-103596

Imprint Method: Pad Print on the Bottom: White

Actual Imprint Size: 1.65"W x 1.72"H