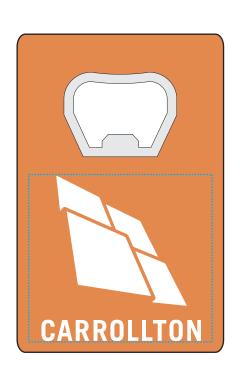

Order#: 153230-Q

Product: Credit Card Bottle Opener: Dark Blue & Orange

Item #: 1098-103596

Imprint Method: Pad Print on the Bottom: White

Actual Imprint Size: 1.65"W x 1.72"H