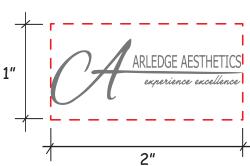

Order#: 153212

Product: Lips Chill Patch Item #: 1364-308223

Imprint Method: Screen Print on the Front: White

Actual Imprint Size: 2"W x 0.69"H