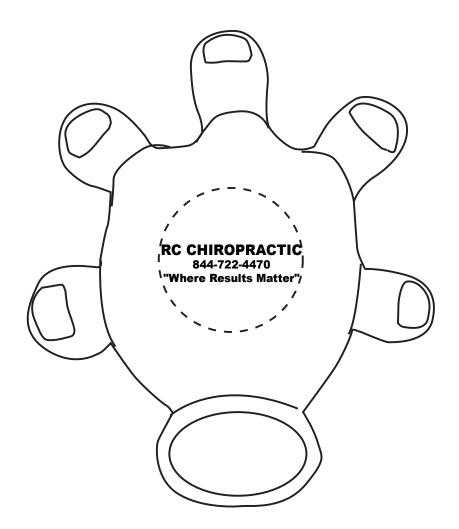

Order#: 153210 Product: Hand Shape Massager: Blue Item #: 1008-103888 Imprint Method: Pad Print on the Back of Hand: White

## Item will be Blue, Imprinted Text will be White