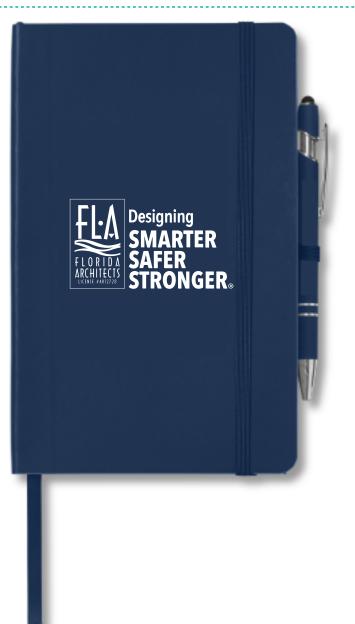

Order#: 153206 Product: Core 365° Soft Cover Journal and Pen Set: Navy Item #: 1097-3153604 Imprint Method: Silkscreen on the Front.: White

Note: We can;t print Navy ink on a Navy producrt. It will not show up. I have shown your artwork in white for best contrast