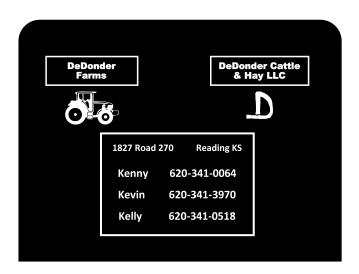

Order#: 153204

**Product: Traditional Value Stick™ Calendar: Black** 

Item #: 1221-305464

Imprint Method: Foil Stamp on the Top Front: White

Actual Imprint Size: 2.75"W x 1.87"H

NOTE: THIS PROOF JUST SHOWS THE TOP OF THE CALENDAR. WHERE YOUR IMPRINT WILL BEE