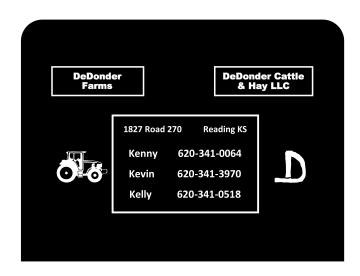

Order#: 153204

**Product: Traditional Value Stick™ Calendar: Black** 

Item #: 1221-305464

Imprint Method: Foil Stamp on the Top Front: White

Actual Imprint Size: 2.75"W x 1.5"H

NOTE: THIS PROOF JUST SHOWS THE TOP OF THE CALENDAR.
WHERE YOUR IMPRINT WILL BEE