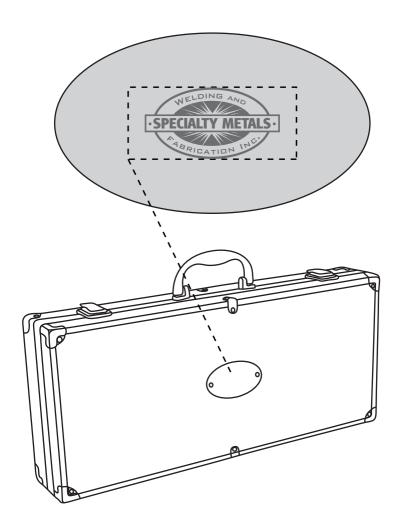

Order#: 153194

Product: BBQ 11-Piece Set Item #: 1086-310921

Imprint Method: Laser Engraved, Center of Lid