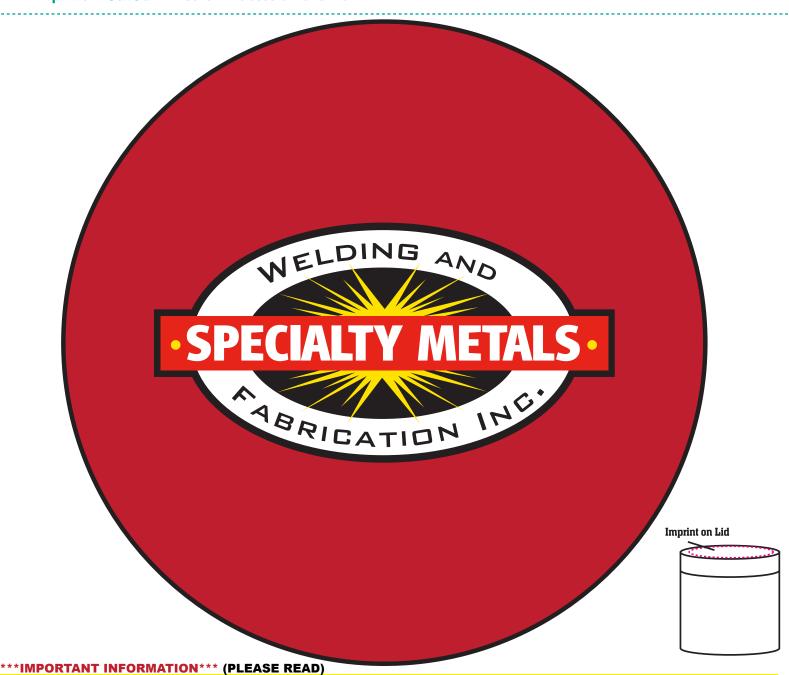

Order#: 153194

**Product: 1 Gallon Gift Tin with Cookies: Red** 

Item #: 1050-3153350

Imprint Method: 4 Color Process on the Lid

Please proof carefully for spelling errors, omissions, and layout accuracy. It is your responsibility to correct any errors. Garrett Specialties assumes no responsibility for errors after a proof has been authorized to print. Please note changes or revisions to your proof from your original instructions may cause revision in your ship date. Delays in paper proof approval also may require a change in your schedule ship dates. Occasionally, some fax machines may distort the image. Please pay close attention to numbers.