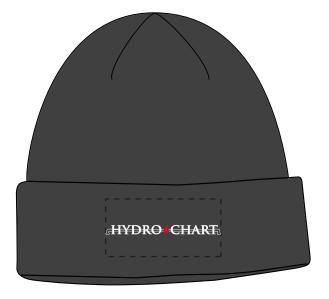

**Order#**: 153185

**Product:** Knit Beanie with Cuff Black

**Item #**: 1348-316454

**Imprint Method:** Embroidery Red 485 White

**Actual Imprint Size**: 4 in Wide

## Standard Position Item at 30% actual size

100% Actual Size Imprint