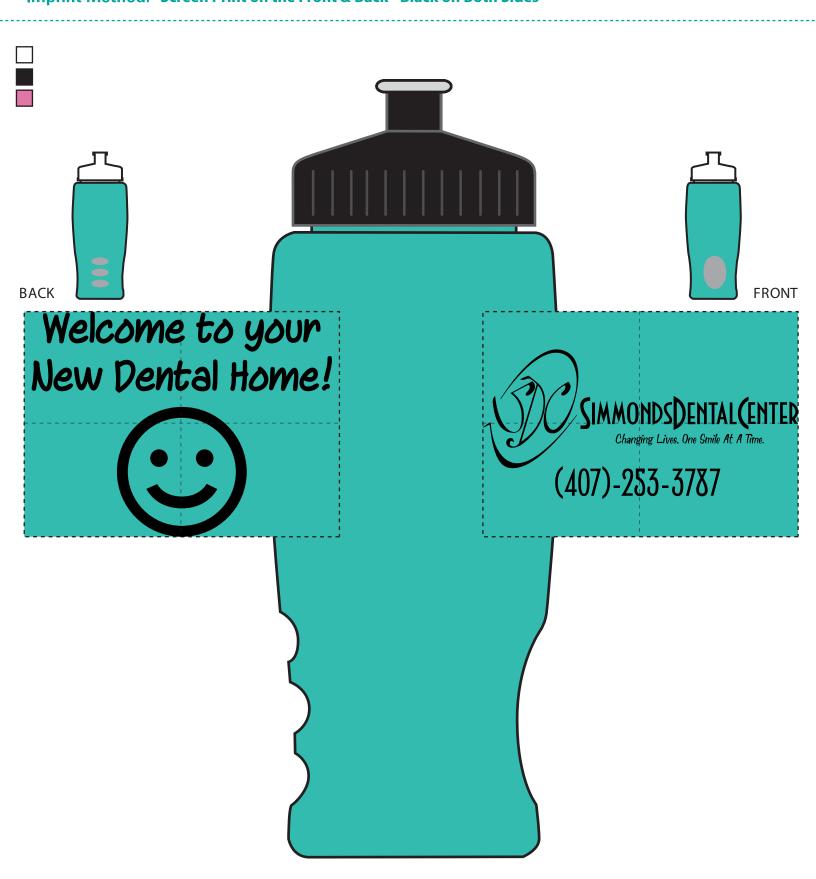

Product: 27 oz Poly-Pure Travel Bottle - Trans Teal Bottle, Black/White/Pink Lids

Item #: 1116-105983

Imprint Method: Screen Print on the Front & Back - Black on Both Sides