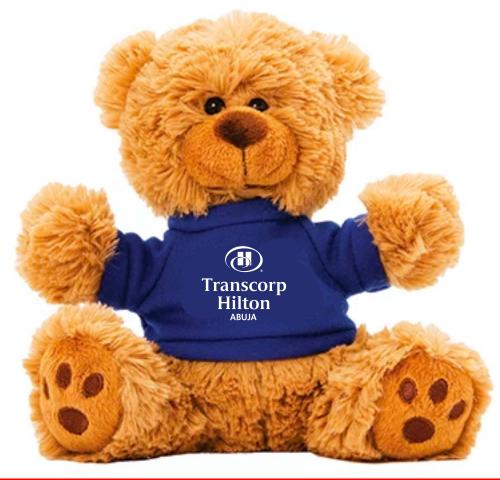

Order#: 153144

**Product**: Cuddly Plush Teddy Bear - 6": Royal Blue Tee:

Item #: 1016-309497

Imprint Method: Screen Print on the OnT-Shirt Front.: White

Actual Imprint Size: 1.25"W x 1"H