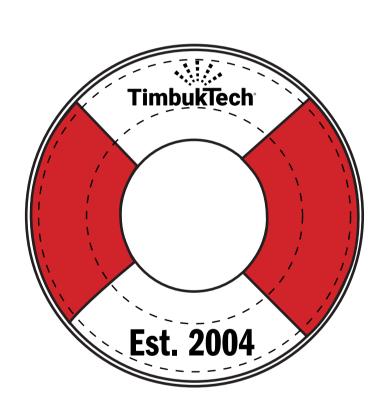

**Order#**: 153136

**Product:** Life Preserver Stress Ball

**Item #**: 1008-105471

Imprint Method: Pad Print on the Front -Top & Botom (White Panel): Black

## \*\*\*IMPORTANT INFORMATION\*\*\* (PLEASE READ)

Please proof carefully for spelling errors, omissions, and layout accuracy. It is your responsibility to correct any errors. Garrett Specialties assumes no responsibility for errors after a proof has been authorized to print. Please note changes or revisions to your proof from your original instructions may cause revision in your ship date. Delays in paper proof approval also may require a change in your schedule ship dates. Occasionally, some fax machines may distort the image. Please pay close attention to numbers.

It is imperative that you view your e-proof and submit your approval and/or changes promptly to maintain your anticipated delivery date.

Please keep in mind that this virtual proof is not a printed sample of your artwork on our product. The size and placement of the artwork may vary from this proof when actually printed on the product. Carefully review the attached proof for verification of copy & layout.