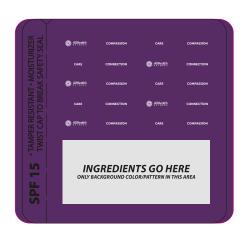

Order#: 153115

**Product: Lip Balm SPF15 (USA MADE)** 

Item #: 1450-3153370

Imprint Method: Flexographic, 4 Color on the Label