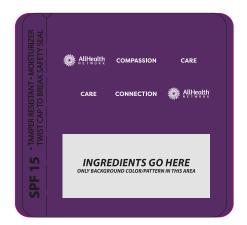

Order#: 153115 Product: Lip Balm SPF15 (USA MADE) Item #: 1450-3153370 Imprint Method: Flexographic, 4 Color on the Label