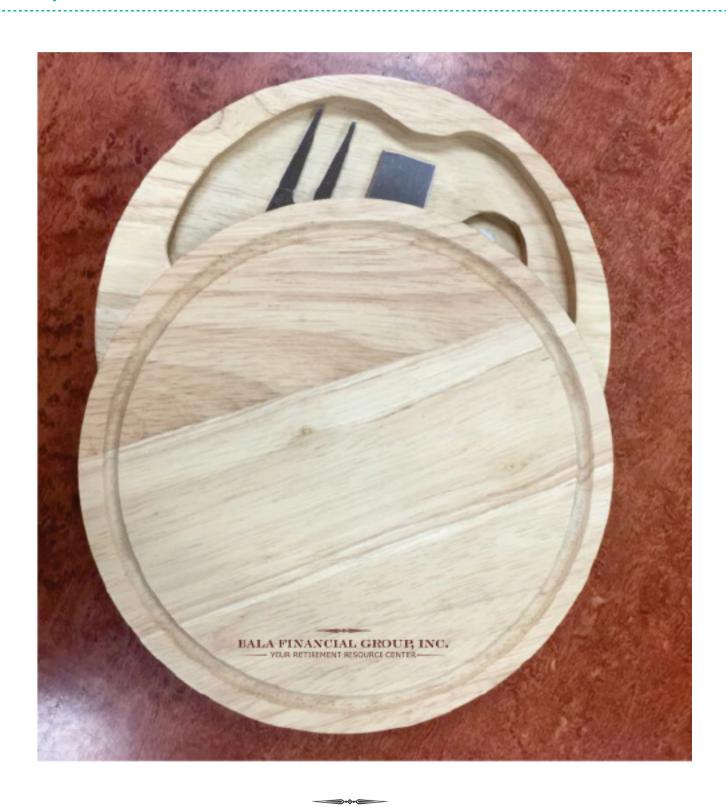

Order#: 153114

**Product: Round Wine & Cheese Swing-Out Set** 

Item #: 1013-319957

Imprint Method: Laser Engraved on the Top

Actual Imprint Size: 3"W x 0.4"H

## BALA FINANCIAL GROUP, INC. YOUR RETIREMENT RESOURCE CENTER -