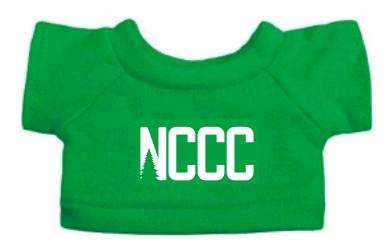

Order#:153097-QProduct:9" Cuddle Plush Friend - St. Bernard: GreenT ShirtItem #:1325-309599Imprint Method:Screen Print on theT-Shirt.): WhiteActual Imprint Size:2.5"Wide