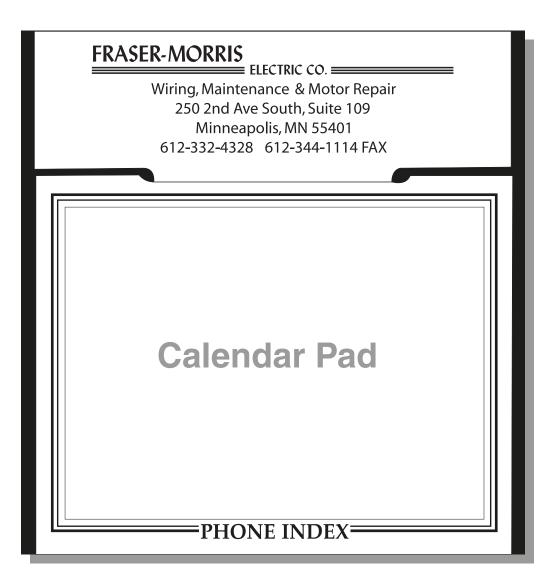

Order#: 153096 Product: Forest Desk Calendar - Blue Item #: 1221-301855 Imprint Method: Pad Print on the Top - Blue