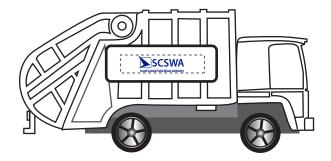

Order#: 153074 Product: Trash Truck Item #: 1339-314677 Imprint Method: Screen Print on the Side: Reflex Blue Actual Imprint Size: 0.55"W x 0.18"H

## \*\* Please note\*\* Some text under the logo will fill in and be hard to read

**Actual Size** 