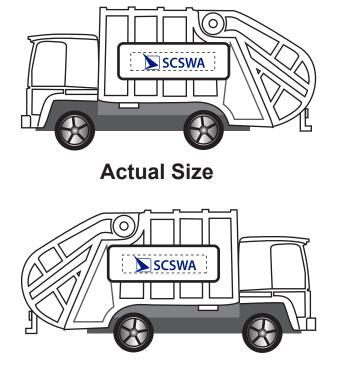

REVISED

Order#: 153074 Product: Trash Truck Item #: 1339-314677 Imprint Method: Screen Print on the Side: Reflex Blue Actual Imprint Size: 0.65"W x 0.18"H