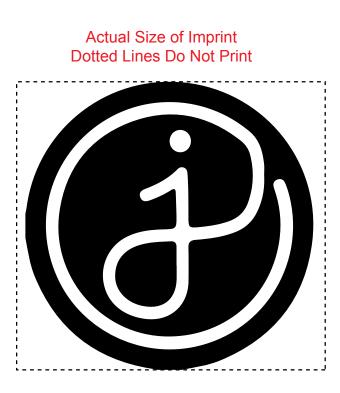

Order#: 153054 Product: Stainless Steel/Polypropylene Tumbler: Teal Item #: 1008-3153293 Imprint Method: Screen Print on the Front Side: White

Image Not To Size For Reference Only