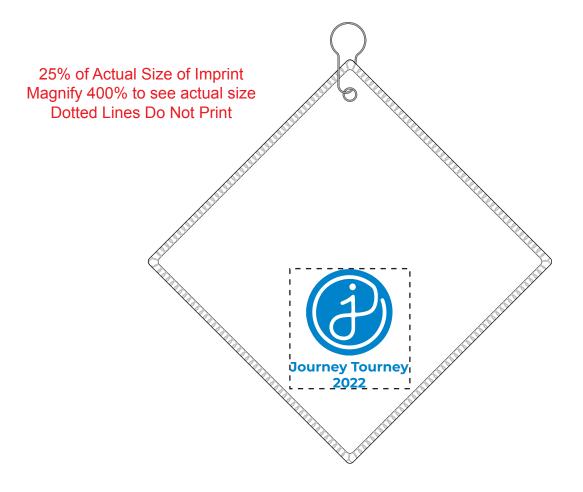

Order#: 153054 Product: Microfiber Golf Towel: White Item #: 1097-318394 Imprint Method: Silkscreen on the Front: Proces Blue