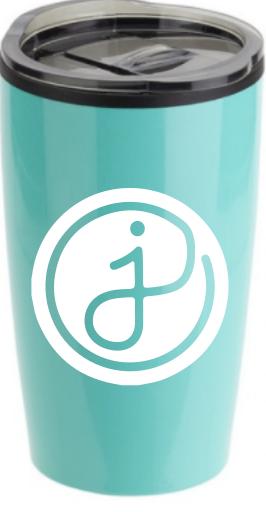

Order#: 153054 Product: Stainless Steel/Polypropylene Tumbler: Teal Item #: 1008-3153293 Imprint Method: Screen Print on the Front Side: White

Image Not To Size For Reference Only