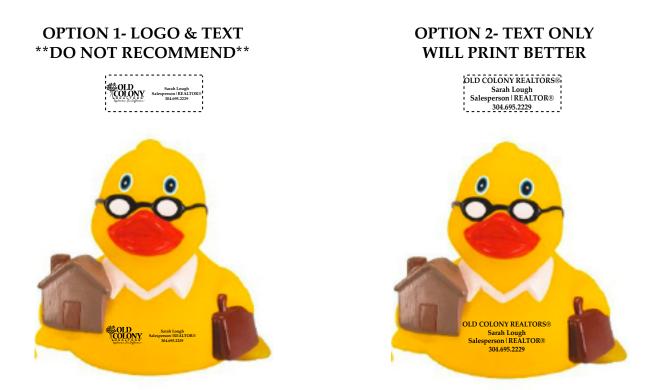

Order#: 153022 Product: Real Estate Rubber Duck: Brown House Item #: 1113-320944 Imprint Method: Screen Print on the Front - Chest.: Black

## NOTE: I DO NOT RECOMMEND PRINTING THE LOGO O THIS ITEM. THE PRINT AREA IS VERY SMALL. THERE'S NO WAY TO FIT THE LOGO ON THERE AND HAVE IT PRINT LEGIBLY. EVEN IF WE REMOVE THE ADDITONAL TEXT, IT STILL WON;T PRINT CLEARLY. RECOMMEND GOING WIITH OPTION 2- TEXT ONLY