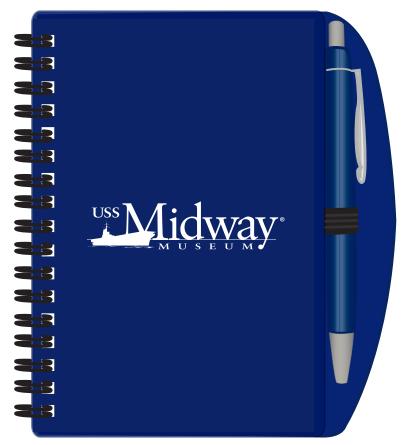

Order#: 153014

**Product:** Hardcover Notebook & Pen Set: Blue

**Item #**: 1008-307215

**Imprint Method**: Pad Print on the Front: White

Actual Imprint Size: 2.75"W x 0.66"H

"®" will print as a dot at such a small size.

I recommend removing, or leaving as is. Please advise.

## **WARNING NOTE:**

THE VERY SMALL ELEMENTS IN THE LOGO WILL FILL IN WHEN PRINTED AT THE IMPRINT SIZE. PLEASE ADVISE.

**ACTUAL SIZE** 