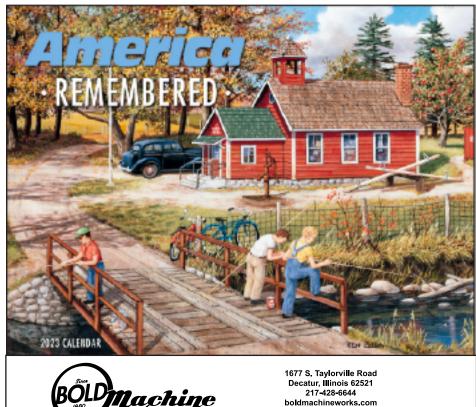

Order#: 153004

**Product: America Remembered Wall Calendar** 

Item #: 1146-320780

Imprint Method: Pad Print on the Drop Ad - Black

1677 S. Taylorville Road
Decatur, Illinois 62521
217-428-6644
boldmachineworks.com
Owners: Don and Nancy Williams/Jennifer Latshaw

boldmachineworks.com Owners: Don and Nancy Williams/Jennifer Latshaw