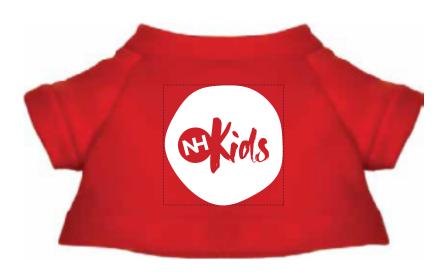

**Order#:** 153003

**Product:** Cuddly Plush Teddy Bear: Red or Royal TShirt

**Item #**: 1016-309497

**Imprint Method:** Screen Print on the On T-Shirt Front.: White

Actual Imprint Size: 1.23"W x 1.25"H

Actual Size of Imprint
Dotted Lines Do Not Print